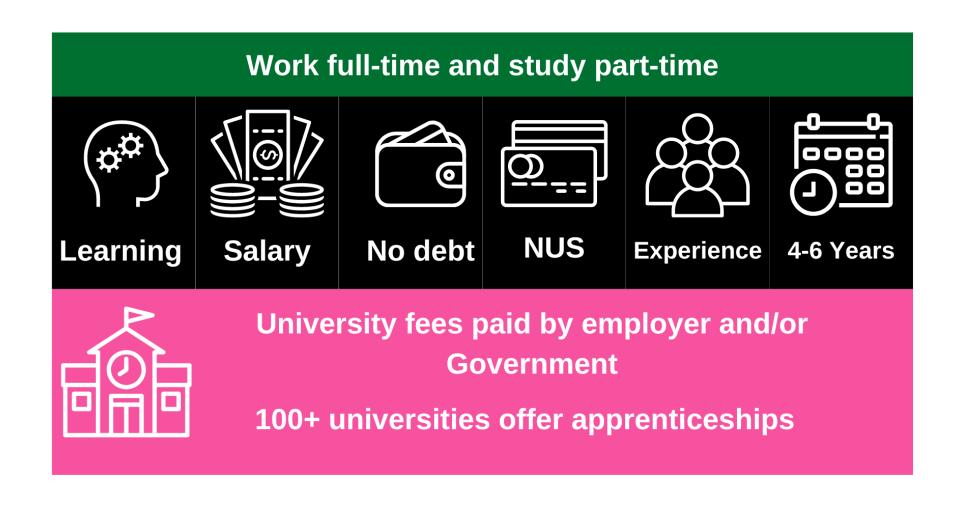

# Introduction to apprenticeships

For Parents and Carers

THE ASK PROGRAMME

APPRENTICESHIPS & TECHNICAL EDUCATION



### What are apprenticeships?





## Apprenticeship levels



| Name         | Level     | Equivalent educational level                                  |  |
|--------------|-----------|---------------------------------------------------------------|--|
| Intermediate | 2         | 5 GCSE passes at<br>grade 4-9 (A*-C)                          |  |
| Advanced     | 3         | 2 A Levels / Level 3 diploma /<br>International Baccalaureate |  |
| Higher       | 4,5,6 & 7 | Foundation degree and above                                   |  |
| Degree       | 6 & 7     | Bachelor's or master's<br>degree                              |  |

## Higher and Degree apprenticeships



#### Range of apprenticeships





Which employers offer apprenticeships?

























































#### Look inside the company





## Are there any vacancies?



| Radius   | Number of vacancies |  |
|----------|---------------------|--|
| 5 miles  | 20                  |  |
| 10 miles | 112                 |  |
| 20 miles | 560                 |  |
| 30 miles | 983                 |  |
| England  | 8455                |  |



## Apprenticeships in the local area



| Job<br>opportunity          | Closing date          | Duration (Months) | Annual salary |
|-----------------------------|-----------------------|-------------------|---------------|
| Chef (2)                    | 16 <sup>th</sup> Oct  | 15                | £11,684       |
| Accounts and Fi