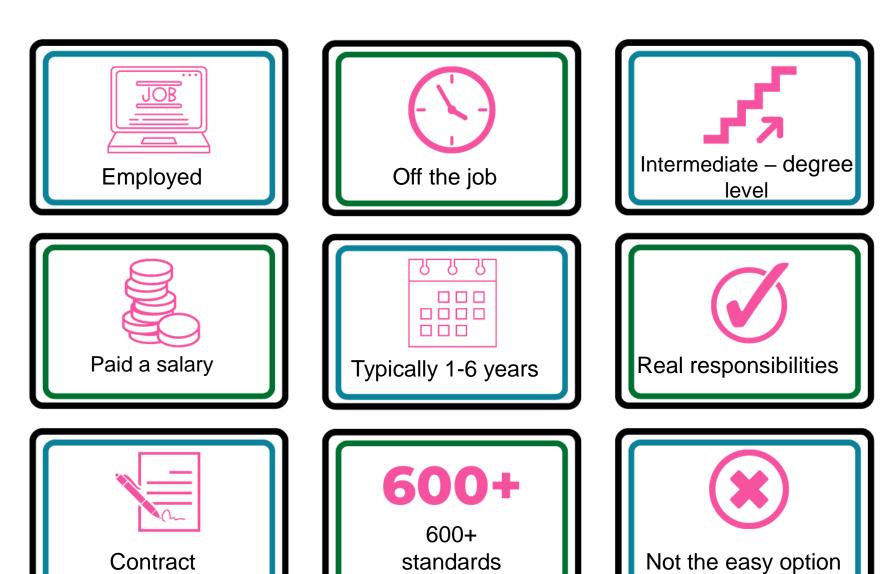

# Introduction to apprenticeships

For Parents and Carers

THE ASK PROGRAMME

APPRENTICESHIPS & TECHNICAL EDUCATION



### What are apprenticeships?





## Apprenticeship levels



| Name         | Level     | Equivalent educational level                                  |  |
|--------------|-----------|---------------------------------------------------------------|--|
| Intermediate | 2         | 5 GCSE passes at<br>grade 4-9 (A*-C)                          |  |
| Advanced     | 3         | 2 A Levels / Level 3 diploma /<br>International Baccalaureate |  |
| Higher       | 4,5,6 & 7 | Foundation degree and above                                   |  |
| Degree       | 6 & 7     | Bachelor's or master's<br>degree                              |  |

## Higher and Degree apprenticeships



#### Range of apprenticeships





Which employers offer apprenticeships?

























































#### Look inside the