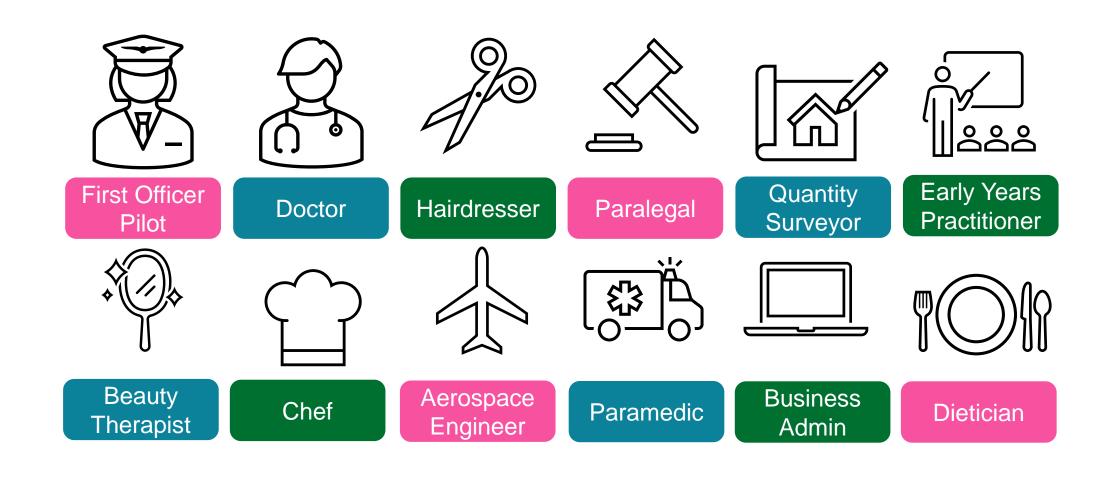

ips

For Parents and Carers

THE ASK PROGRAMME

APPRENTICESHIPS & TECHNICAL EDUCATION



### What are apprenticeships?





## Apprenticeship levels



| Name         | Level     | Equivalent educational level                                  |  |
|--------------|-----------|---------------------------------------------------------------|--|
| Intermediate | 2         | 5 GCSE passes at<br>grade 4-9 (A*-C)                          |  |
| Advanced     | 3         | 2 A Levels / Level 3 diploma /<br>International Baccalaureate |  |
| Higher       | 4,5,6 & 7 | Foundation degree and above                                   |  |
| Degree       | 6 & 7     | Bachelor's or master's<br>degree                              |  |

## Higher and Degree apprenticeships



#### Range of apprenticeships





Which employers offer apprenticeships?

























































#### Look inside the company





## Are there any vacancies?



| Radius   | Number of vacancies |  |
|----------|---------------------|--|
| 5 miles  | 20                  |  |
| 10 miles | 112                 |  |
| 20 miles | 560                 |  |
| 30 miles | 983                 |  |
| England  | 8455                |  |



## Apprenticeships in the local area



| Job<br>opportunity          | Closing date          | Duration (Months) | Annual salary |
|-----------------------------|-----------------------|-------------------|---------------|
| Chef (2)                    | 16 <sup>th</sup> Oct  | 15                | £11,684       |
| Accounts and Finance (2)    | 18 <sup>th</sup> S