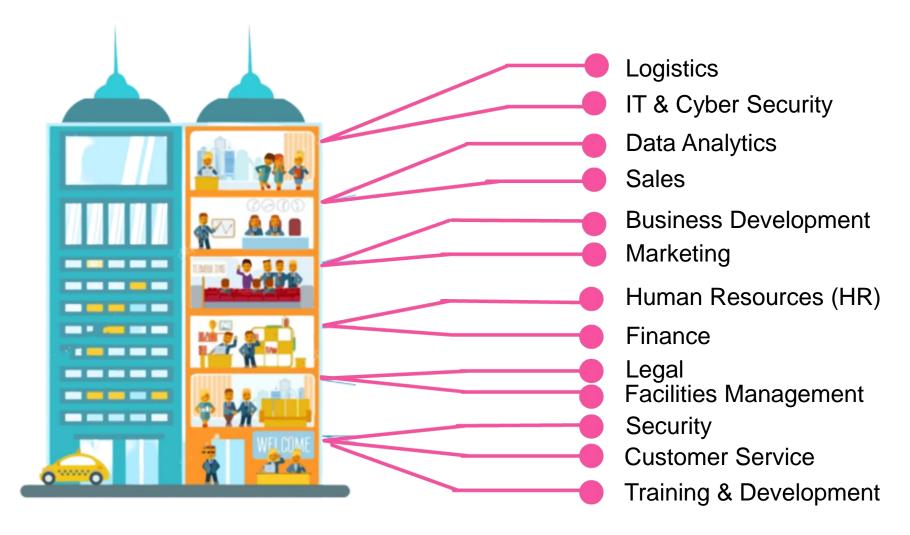

renticeship levels



| Name         | Level     | Equivalent educational level                                  |  |
|--------------|-----------|---------------------------------------------------------------|--|
| Intermediate | 2         | 5 GCSE passes at<br>grade 4-9 (A*-C)                          |  |
| Advanced     | 3         | 2 A Levels / Level 3 diploma /<br>International Baccalaureate |  |
| Higher       | 4,5,6 & 7 | Foundation degree and above                                   |  |
| Degree       | 6 & 7     | Bachelor's or master's<br>degree                              |  |

## Higher and Degree apprenticeships



#### Range of apprenticeships





Which employers offer apprenticeships?

























































#### Look inside the company





## Are there any vacancies?



| Radius   | Number of vacancies |  |
|----------|---------------------|--|
| 5 miles  | 20                  |  |
| 10 miles | 112                 |  |
| 20 miles | 560                 |  |
| 30 miles | 983                 |  |
| England  | 8455                |  |



## Apprenticeships in the local area



| Job<br>opportunity          | Closing date          | Duration (Months) | Annual salary |
|-----------------------------|-----------------------|-------------------|---------------|
| Chef (2)                    | 16 <sup>th</sup> Oct  | 15                | £11,684       |
| Accounts and Finance (2)    | 18 <sup>th</sup> Sept | 15                | £12,675       |
| Welding and Fabrication (2) | 19 <sup>th</sup> Sept | 24                | £15,080