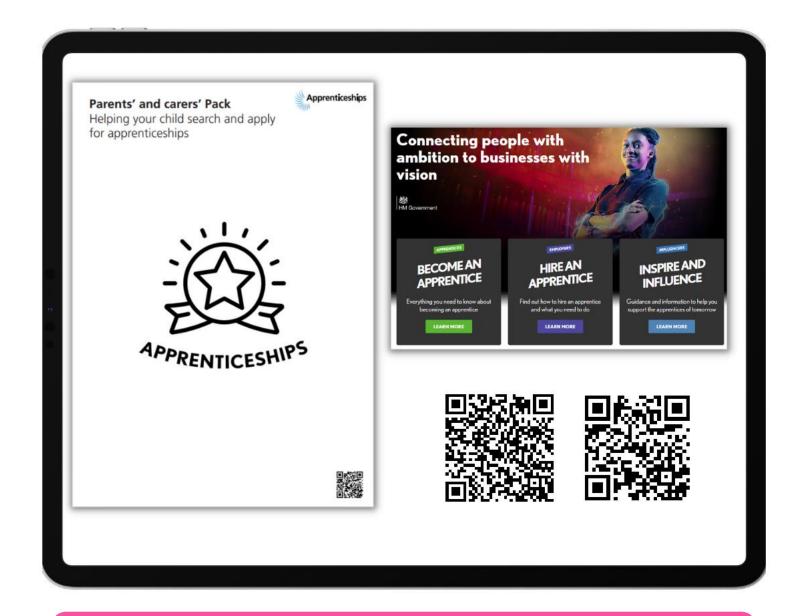

## Resources for parents

Apprenticeships.gov.uk

#### More information

Amazing Apprenticeships website

Guide to apprenticeships: Parents

Parent Perspective Podcast

Workshops and webinars