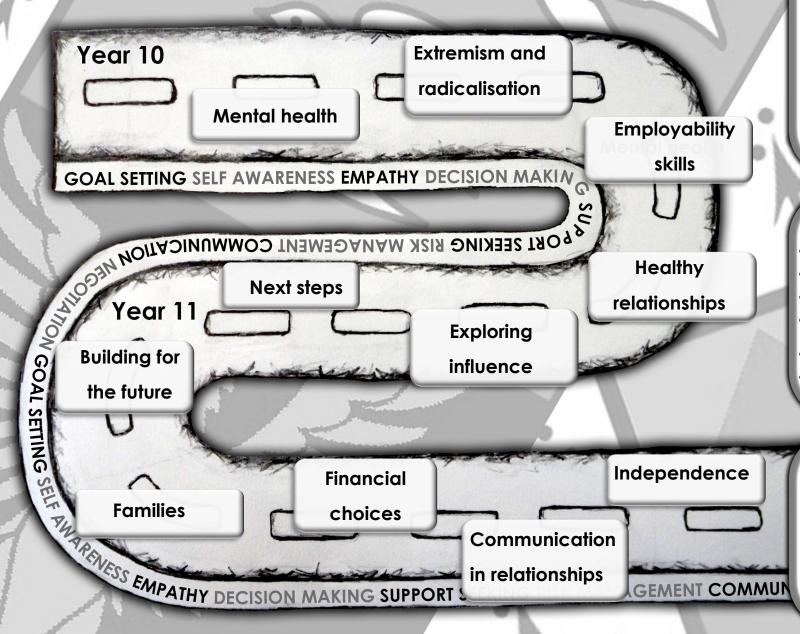

## KS4 - PHSE

## **Relationships**

- Positive relationships
- Relationship values
- Forming and maintaining respectful relationships
- Consent
- Contraception and parenthood
- Bullying, abuse and discrimination
- Social influences

## Living in the Wider World

- Learning skills
- Choices and pathways
- Work and career
- Employment rights and responsibilities
- Financial choices
- Media literacy and digital resilience

## **Health and Wellbeing**

- Self concept
- Mental health and emotional wellbeing
- Health-related decisions
- Drugs , alcohol and tobacco
- Managing risk and personal safety
- Sexual health and fertility